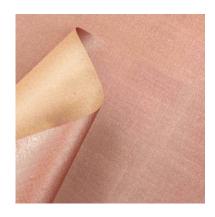

# METALLIC - 1426/54 - 100% Recycled RADISTRIAL PAPER

Collection: Pret a porter

Range: Metallic Colour: Young copper

Type of embossingCanvases GRAIN: Tela di Londra Texture: 54

| SUBSTANCES | SIZE MACHIN       | E DIREC | VERSO | MINIMUM ORDER | PACKING |
|------------|-------------------|---------|-------|---------------|---------|
| 110gsm     | Foglio 70cmx100cm | 100     | Avana | 125Fogli      | Foglio  |