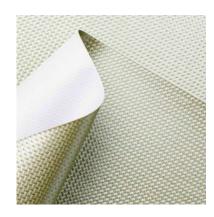

# METALLIC - 1452/216

Collection: Pret a porter

Range: Metallic Colour: Green gold

Type of embossingGeometric GRAIN: Fibra di carbonio Texture: 216

**SUBSTANCES** 

SIZE MACHINE DIREC VERSO

MINIMUM ORDER

**PACKING** 