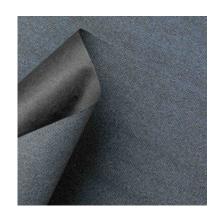

# KIND / Linen 100% Recycled - 5205/6 KEMA

Collection: Pret a porter

Range: Kind Colour: Denim blue

Type of embossingCanvases

**GRAIN**: Buckram

Texture: 62

| SUBSTANCES | SIZE MACHIN       | NE DIREC | VERSO | MINIMUM ORDER | PACKING |
|------------|-------------------|----------|-------|---------------|---------|
| 90gsm      | Foglio 72cmx102cm | 102      | Nero  | 125Fogli      | Foglio  |