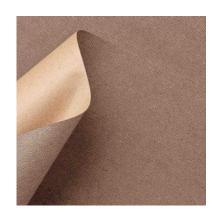

# KIND / Linen 100% Recycled - 5200/6 KEMA

Collection: Pret a porter

Range: Kind Colour: Tobacco

Type of embossingCanvases

**GRAIN**: Buckram

Texture: 62

| SUBSTANCES | SIZE MACHIN       | IE DIREC | VERSO | MINIMUM ORDER | PACKING |
|------------|-------------------|----------|-------|---------------|---------|
| 125gsm     | Foglio 72cmx102cm | 102      | Avana | 125Fogli      | Foglio  |