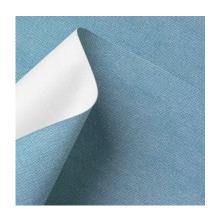

# KIND / Linen 100% Recycled - 5207/6 FEMA

Collection: Pret a porter

Range: Kind Colour: Blue sky

Type of embossingCanvases

**GRAIN**: Buckram

Texture: 62

| SUBSTANCES | SIZE MACHII       | NE DIREC VERSO | MINIMUM ORDER | PACKING |
|------------|-------------------|----------------|---------------|---------|
| 120gsm     | Foglio 72cmx102cm | 102 Naturale   | 125Fogli      | Foglio  |