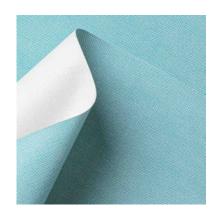

# KIND / Linen 100% Recycled - 5208/6 FEMA

Collection: Pret a porter

Range: Kind

Colour: Verde Caribbean

Type of embossingCanvases

**GRAIN**: Buckram

Texture: 62

| SUBSTANCES | SIZE MACHII       | NE DIREC VERSO | MINIMUM ORDER | PACKING |
|------------|-------------------|----------------|---------------|---------|
| 120gsm     | Foglio 72cmx102cm | 102 Naturale   | 125Fogli      | Foglio  |