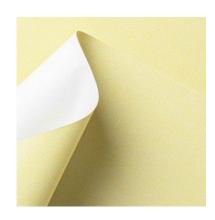

## KIND / Linen 100% Recycled - 5212/62 FEMA

Collection: Pret a porter

Range: Kind Colour: Lemonade

Type of embossingCanvases

**GRAIN**: Buckram

Texture: 62

| SUBSTANCES | SIZE MACHIN       | NE DIREC VERSO | MINIMUM ORDER | PACKING |
|------------|-------------------|----------------|---------------|---------|
| 120gsm     | Foglio 72cmx102cm | 102 Naturale   | 125Fogli      | Foglio  |