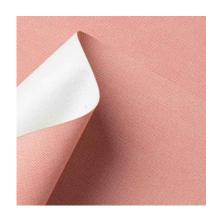

# KIND / Linen 100% Recycled - 5214/62 KIND

Collection: Pret a porter

Range: Kind Colour: Red

Type of embossingCanvases

**GRAIN**: Buckram

Texture: 62

| SUBSTANCES | SIZE MACHII       | NE DIREC VERSO | MINIMUM ORDER | PACKING |
|------------|-------------------|----------------|---------------|---------|
| 120gsm     | Foglio 72cmx102cm | 102 Naturale   | 125Fogli      | Foglio  |