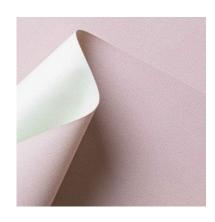

# KIND / Linen 100% Recycled - 5213/62 KEMA

Collection: Pret a porter

Range: Kind

Colour: Antique pink

Type of embossingCanvases

**GRAIN**: Buckram

Texture: 62

| SUBSTANCES | SIZE MACHIN       | NE DIREC VERSO | MINIMUM ORDER | PACKING |
|------------|-------------------|----------------|---------------|---------|
| 120gsm     | Foglio 72cmx102cm | 102 Naturale   | 125Fogli      | Foglio  |