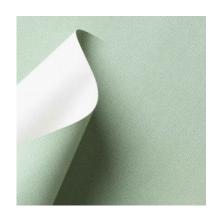

# KIND / Linen 100% Recycled - 5211/62 FEMA

Collection: Pret a porter

Range: Kind Colour: Light green

Type of embossingCanvases

**GRAIN**: Buckram

Texture: 62

| SUBSTANCES | SIZE MACHII       | NE DIREC VERSO | MINIMUM ORDER | PACKING |
|------------|-------------------|----------------|---------------|---------|
| 120gsm     | Foglio 72cmx102cm | 102 Naturale   | 125Fogli      | Foglio  |