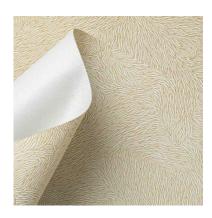

# KIND / Waves 100% Recycled - 5192/1 FEMA

Collection: Pret a porter

Range: Kind Colour: White

Type of embossingNatural

**GRAIN**: Waves

Texture: 182

| SUBSTANCES | SIZE MACHII       | NE DIREC VERSO | MINIMUM ORDER | PACKING |
|------------|-------------------|----------------|---------------|---------|
| 120gsm     | Foglio 72cmx102cm | 102 Naturale   | 125Fogli      | Foglio  |