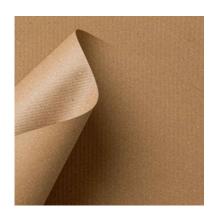

# KIND / R Bases 100% Recycled - 1216/ FEMA

Collection: Pret a porter

Range: Kind

Colour: Natural brown

Type of embossingGeometric GRAIN: Righe diagonali Texture: 207

| SUBSTANCES | SIZE MACHIN       | E DIREC VERSO | MINIMUM ORDER | PACKING |
|------------|-------------------|---------------|---------------|---------|
| 125gsm     | Foglio 72cmx102cm | 102 Avana     | 125Fogli      | Foglio  |