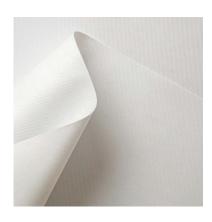

# KIND / R Bases 100% Recycled - 1217/ FEMA

Collection: Pret a porter

Range: Kind Colour: White

Type of embossingGeometric GRAIN: Righe diagonali Texture: 207

| SUBSTANCES | SIZE MACHII       | NE DIREC VERSO | MINIMUM ORDER | PACKING |
|------------|-------------------|----------------|---------------|---------|
| 120gsm     | Foglio 72cmx102cm | 102 Naturale   | 125Fogli      | Foglio  |