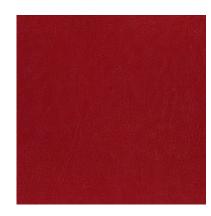

# ANIMALIER / Struzzo - 921/205

Collection: Pret a porter Range: Animalier Colour: Light red

Type of embossing Leather - Animal print

GRAIN: Pelle pieno fiore
Texture: 205

| SUBSTANCES | SIZE MACHII       | NE DIREC VERS | O MINIMUM ORDER | PACKING |
|------------|-------------------|---------------|-----------------|---------|
| 95gsm      | Foglio 70cmx100cm | 100 Natura    | ale 125Fogli    | Foglio  |