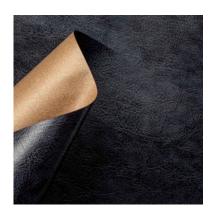

# ANIMALIER / Struzzo - 919/205

Collection: Pret a porter Range: Animalier Colour: Night blue

Type of embossingLeather - Animal print

GRAIN: Pelle pieno fiore
Texture: 205

| SUBSTANCES | SIZE MACHII       | NE DIREC VERSO | MINIMUM ORDER | PACKING |
|------------|-------------------|----------------|---------------|---------|
| 110gsm     | Foglio 70cmx100cm | 100 Natura     | le 125Fogli   | Foglio  |