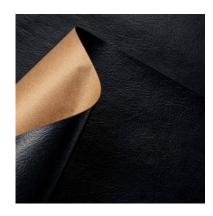

# ANIMALIER / Struzzo - 914/205

Collection: Pret a porter Range: Animalier

Colour: Black

Type of embossingLeather - Animal print

GRAIN: Pelle pieno fiore
Texture: 205

| SUBSTANCES | SIZE MACHII       | NE DIREC VERSO | MINIMUM ORDER | PACKING |
|------------|-------------------|----------------|---------------|---------|
| 110gsm     | Foglio 70cmx100cm | 100 Natura     | le 125Fogli   | Foglio  |