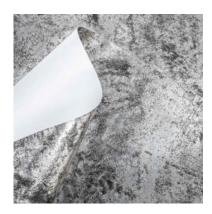

# SILVER - 860/85

Collection: Pret a porter

Range: Silver Colour: Silver

Type of embossingBush-hammered

**GRAIN**: Giapponese

Texture: 85

| SUBSTANCES | SIZE MACHINE        | DIREC VERSO | MINIMUM ORDER | PACKING |
|------------|---------------------|-------------|---------------|---------|
| 120gsm     | Foglio 70cmx100cm 1 | .00 Bianco  | o 125Fogli    | Foglio  |