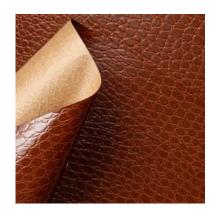

# ANIMALIER / Coco - 676/208

Collection: Pret a porter Range: Animalier Colour: Light brown

Type of embossing Leather - Animal print

GRAIN: Coco

Texture: 208

| SUBSTANCES | SIZE MACHIN       | NE DIREC | VERSO    | MINIMUM ORDER | PACKING |
|------------|-------------------|----------|----------|---------------|---------|
| 95gsm      | Foglio 70cmx100cm | 100      | Naturale | 125Fogli      | Foglio  |