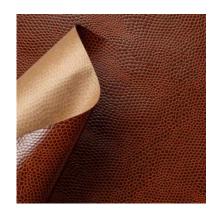

# ANIMALIER / Iguana - 676/161

Collection: Pret a porter Range: Animalier Colour: Light brown

Type of embossing Leather - Animal print

GRAIN: Iguana

Texture: 161

| SUBSTANCES | SIZE MACHII       | NE DIREC VERSO | MINIMUM ORDER | PACKING |
|------------|-------------------|----------------|---------------|---------|
| 110gsm     | Foglio 70cmx100cm | 100 Natura     | le 125Fogli   | Foglio  |