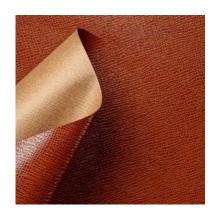

# ANIMALIER / Saffiano - 676/114

Collection: Pret a porter Range: Animalier

Colour: Light brown

Type of embossingLeather - Animal print

**GRAIN**: Saffiano

Texture: 114

| SUBSTANCES | SIZE MACHII       | NE DIREC VERS | O MINIMUM ORDER | PACKING |
|------------|-------------------|---------------|-----------------|---------|
| 95gsm      | Foglio 70cmx100cm | 100 Natura    | ale 125Fogli    | Foglio  |