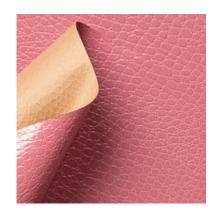

# ANIMALIER / Coco - 641/208 - 100% ANIMALIER / Coco - 641/208 - 100% ANIMALIER / Coco - 641/208 - 100%

Collection: Pret a porter Range: Animalier

Colour: Antique pink

Type of embossingLeather - Animal print

GRAIN: Coco

Texture: 208

| SUBSTANCES | SIZE MACHII       | NE DIREC VERS | O MINIMUM ORDER | PACKING |
|------------|-------------------|---------------|-----------------|---------|
| 110gsm     | Foglio 70cmx100cm | 100 Natur     | ale 125Fogli    | Foglio  |