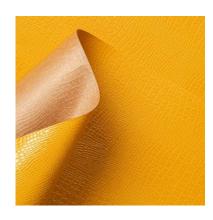

# ANIMALIER / Lucertola - 639/175

Collection: Pret a porter Range: Animalier Colour: Yellow

Type of embossingLeather - Animal print

**GRAIN**: Lucertola

Texture: 175

| SUBSTANCES | SIZE MACHII       | NE DIREC VERSO | MINIMUM ORDER | PACKING |
|------------|-------------------|----------------|---------------|---------|
| 95gsm      | Foglio 70cmx100cm | 100 Natural    | e 2000ml      | Foglio  |