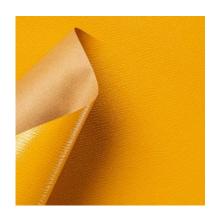

# ANIMALIER / Saffiano - 639/114

Collection: Pret a porter Range: Animalier Colour: Yellow

Type of embossingLeather - Animal print

**GRAIN**: Saffiano

Texture: 114

| SUBSTANCES | SIZE MACHII       | NE DIREC VERSO | MINIMUM ORDER | PACKING |
|------------|-------------------|----------------|---------------|---------|
| 95gsm      | Foglio 70cmx100cm | 100 Natura     | le 125Fogli   | Foglio  |