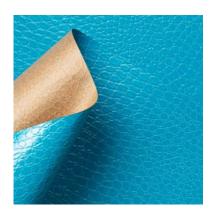

# ANIMALIER / Coco - 637/208

Collection: Pret a porter Range: Animalier Colour: Blue sky

Type of embossingLeather - Animal print

GRAIN: Coco

Texture: 208

| SUBSTANCES | SIZE MACHII       | NE DIRE | C VERSO  | MINIMUM ORDER | PACKING |
|------------|-------------------|---------|----------|---------------|---------|
| 95gsm      | Foglio 70cmx100cm | 100     | Naturale | 125Fogli      | Foglio  |
| 160gsm     | Foglio 70cmx100cm | 100     | Bianco   | 125Fogli      | Foglio  |