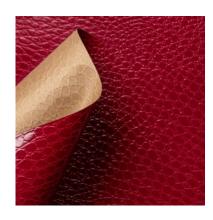

# ANIMALIER / Coco - 634/208

Collection: Pret a porter Range: Animalier Colour: Fuchsia

Type of embossing Leather - Animal print

GRAIN: Coco

Texture: 208

| SUBSTANCES | SIZE MACHII       | NE DIREC VERS | O MINIMUM ORDER | PACKING |
|------------|-------------------|---------------|-----------------|---------|
| 95gsm      | Foglio 70cmx100cm | 100 Natura    | ale 125Fogli    | Foglio  |