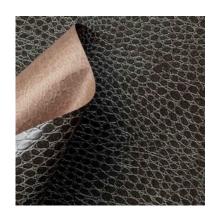

# ANIMALIER / Coco - 632/208

Collection: Pret a porter Range: Animalier

Colour: Grey

Type of embossingLeather - Animal print

GRAIN: Coco

Texture: 208

| SUBSTANCES | SIZE MACHII       | NE DIREC VERSO | MINIMUM ORDER | PACKING |
|------------|-------------------|----------------|---------------|---------|
| 95gsm      | Foglio 70cmx100cm | 100 Natura     | le 125Fogli   | Foglio  |