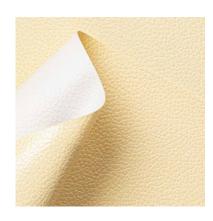

# ANIMALIER / Papiko - 630/103

Collection: Pret a porter Range: Animalier Colour: Cream

Type of embossingBush-hammered

GRAIN: Foca

Texture: 103

| SUBSTANCES | SIZE MACHINE         | DIREC VERSO | MINIMUM ORDER | PACKING |
|------------|----------------------|-------------|---------------|---------|
| 95gsm      | Foglio 70cmx100cm 10 | 00 Bianco   | 125Fogli      | Foglio  |