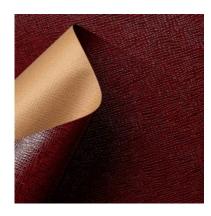

# ANIMALIER / Saffiano - 628/114 - 100 PENTANIA 1

Collection: Pret a porter Range: Animalier

Colour: Bordeaux

Type of embossing Leather - Animal print

**GRAIN**: Saffiano

Texture: 114

| SUBSTANCES | SIZE MACHIN       | E DIREC | VERSO | MINIMUM ORDER | PACKING |
|------------|-------------------|---------|-------|---------------|---------|
| 110gsm     | Foglio 70cmx100cm | 100     | Avana | 125Fogli      | Foglio  |