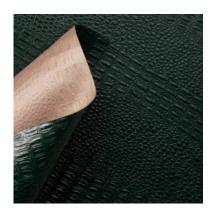

# ANIMALIER / Alligatore - 624/145

Collection: Pret a porter

Range: Animalier Colour: Dark green

Type of embossingLeather - Animal print

**GRAIN**: Alligatore

Texture: 145

| SUBSTANCES | SIZE MACHII       | NE DIREC VERS | O MINIMUM ORDER | PACKING |
|------------|-------------------|---------------|-----------------|---------|
| 95gsm      | Foglio 70cmx100cm | 100 Natura    | ale 125Fogli    | Foglio  |