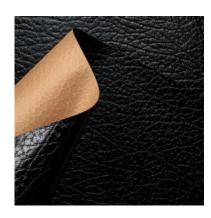

# ANIMALIER / Struzzo - 616/206

Collection: Pret a porter Range: Animalier

Colour: Black

Type of embossingLeather - Animal print

GRAIN: Cuoio

Texture: 206

| SUBSTANCES | SIZE MACHII       | NE DIREC VERSO | MINIMUM ORDER | PACKING |
|------------|-------------------|----------------|---------------|---------|
| 110gsm     | Foglio 70cmx100cm | 100 Natura     | le 125Fogli   | Foglio  |