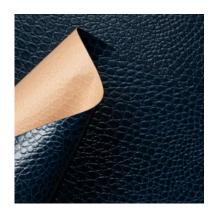

# ANIMALIER / Coco - 613/208 - 100% | CMA

Collection: Pret a porter Range: Animalier

Colour: Electric blue

Type of embossingLeather - Animal print

GRAIN: Coco

Texture: 208

| SUBSTANCES | SIZE MACHIN       | NE DIREC | VERSO    | MINIMUM ORDER | PACKING |
|------------|-------------------|----------|----------|---------------|---------|
| 160gsm     | Foglio 70cmx100cm | 100      | Bianco   | 125Fogli      | Foglio  |
| 110gsm     | Foglio 70cmx100cm | 100      | Naturale | 125Fogli      | Foglio  |