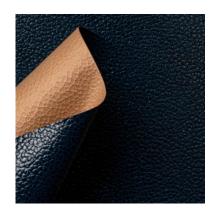

# ANIMALIER / Papiko - 613/103 - 100% PEMA

Collection: Pret a porter

Range: Animalier Colour: Electric blue

Type of embossingBush-hammered

GRAIN: Foca

Texture: 103

| SUBSTANCES | SIZE MACHII       | NE DIREC | VERSO    | MINIMUM ORDER | PACKING |
|------------|-------------------|----------|----------|---------------|---------|
| 110gsm     | Foglio 70cmx100cm | 100      | Naturale | 125Fogli      | Foglio  |