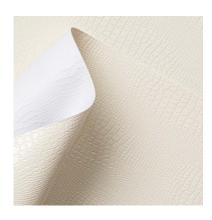

# ANIMALIER / Lucertola - 610/175

Collection: Pret a porter Range: Animalier Colour: White

Type of embossingLeather - Animal print

**GRAIN**: Lucertola

Texture: 175

| SUBSTANCES | SIZE MACHIN       | IE DIREC | VERSO  | MINIMUM ORDER | PACKING |
|------------|-------------------|----------|--------|---------------|---------|
| 160gsm     | Foglio 72cmx102cm | 102      | Bianco | 125Fogli      | Foglio  |
| 110gsm     | Foglio 72cmx102cm | 102      | Bianco | 125Fogli      | Foglio  |