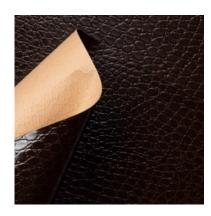

# ANIMALIER / Coco - 608/208

Collection: Pret a porter Range: Animalier Colour: Chocolate

Type of embossing Leather - Animal print

GRAIN: Coco

Texture: 208

| SUBSTANCES | SIZE MACHII       | NE DIREC VERSO | MINIMUM ORDER | PACKING |
|------------|-------------------|----------------|---------------|---------|
| 110gsm     | Foglio 70cmx100cm | 100 Natura     | le 125Fogli   | Foglio  |