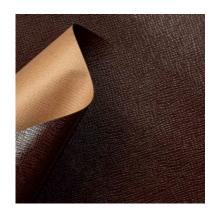

# ANIMALIER / Saffiano - 608/114

Collection: Pret a porter Range: Animalier Colour: Chocolate

Type of embossing Leather - Animal print

**GRAIN**: Saffiano

Texture: 114

| SUBSTANCES | SIZE MACHII       | NE DIREC VERS | O MINIMUM ORDER | PACKING |
|------------|-------------------|---------------|-----------------|---------|
| 95gsm      | Foglio 70cmx100cm | 100 Natura    | ale 125Fogli    | Foglio  |