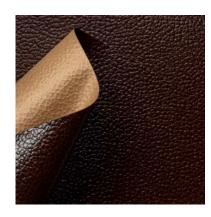

# ANIMALIER / Papiko - 608/103

**Collection**: Pret a porter **Range**: Animalier

Colour: Chocolate

Type of embossingBush-hammered

**GRAIN**: Foca

Texture: 103

| SUBSTANCES | SIZE MACHII       | NE DIREC VERSO | MINIMUM ORDER | PACKING |
|------------|-------------------|----------------|---------------|---------|
| 95gsm      | Foglio 70cmx100cm | 100 Natura     | le 125Fogli   | Foglio  |