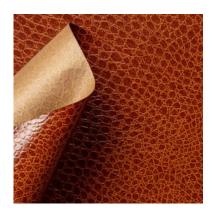

# ANIMALIER / Coco - 605/208

Collection: Pret a porter Range: Animalier Colour: Light brown

Type of embossing Leather - Animal print

GRAIN: Coco

Texture: 208

| SUBSTANCES | SIZE MACHIN       | NE DIREC VERSO | MINIMUM ORDER | PACKING |
|------------|-------------------|----------------|---------------|---------|
| 110gsm     | Foglio 70cmx100cm | 100 Naturale   | 125Fogli      | Foglio  |