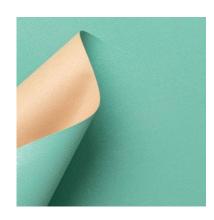

# COLOR - 349/211 - 100% Recycled

Collection: Pret a porter

Range: Color

Colour: Verde Caribbean

Type of embossingLeather - Animal print

**GRAIN**: Saffianino

Texture: 211

| SUBSTANCES | SIZE MACHIN       | NE DIREC VEI | RSO MINIMUM ORDER | PACKING |
|------------|-------------------|--------------|-------------------|---------|
| 110gsm     | Foglio 70cmx100cm | 100 Nat      | urale 2000ml      | Foglio  |