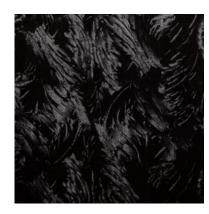

# TAO - 343/37

Collection: Pret a porter

Range: Touch Colour: Black

Type of embossing Abstract

**GRAIN**: Ghiaccio

Texture: 37

| SUBSTANCES | SIZE MACHIN       | NE DIREC | VERSO | MINIMUM ORDER | PACKING |
|------------|-------------------|----------|-------|---------------|---------|
| 110gsm     | Foglio 72cmx102cm | 102      | nero  | 125Fogli      | Foglio  |