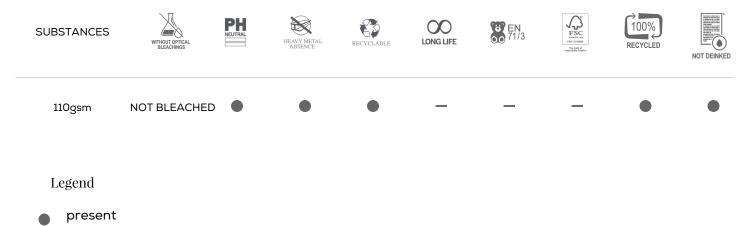

ellent       |                                                        |  |
| UV coating: excellent    |                                                        |  |

#### Notes for printing and inks

For better results in offset printing, we advise you to avoid high piles and allow to dry thoroughly before proceeding to the subsequent processing phases. We recommend using high-quality oxidising or quick-set inks. If the offset machine is equipped with an IR dryer, we recommend using it.

### **PRINT OXIDATION**

Hot stamping in gold, silver or metals on black paper can generate oxidation or marbling effects in particularly hot and humid weather conditions or if unsuitable films are used. In such cases, we recommend using NO-OX (antioxidant) material available on request

## CERTIFICATIONS



- Partial
- \_ Absent