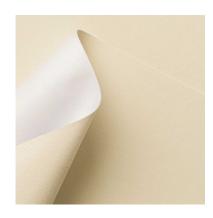

# COLOR - 330/211

Collection: Pret a porter

Range: Color Colour: Cream

Type of embossingLeather - Animal print

**GRAIN**: Saffianino

Texture: 211

| SUBSTANCES | SIZE MACHIN       | E DIREC VERSO | MINIMUM ORDER | PACKING |
|------------|-------------------|---------------|---------------|---------|
| 95gsm      | Foglio 70cmx100cm | 100 Bianco    | 125Fogli      | Foglio  |