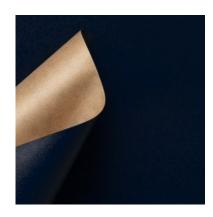

# COLOR - 318/155 - 100% Recycled

Collection: Pret a porter

Range: Color Colour: Dark blue

Type of embossingLeather - Animal print

GRAIN: Skito

Texture: 155

| SUBSTANCES | SIZE MACHII       | NE DIREC VERSO | MINIMUM ORDER | PACKING |
|------------|-------------------|----------------|---------------|---------|
| 110gsm     | Foglio 70cmx100cm | 100 Natura     | le 125Fogli   | Foglio  |