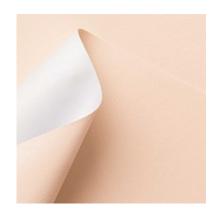

# COLOR - 312/211

Collection: Pret a porter

Range: Color Colour: Powder

Type of embossing Leather - Animal print

**GRAIN**: Saffianino

Texture: 211

| SUBSTANCES | SIZE MACHIN       | E DIREC VERSO | MINIMUM ORDER | PACKING |
|------------|-------------------|---------------|---------------|---------|
| 95gsm      | Foglio 70cmx100cm | 100 Bianco    | 125Fogli      | Foglio  |