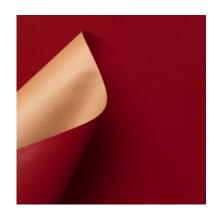

# COLOR - 301/155 - 100% Recycled

Collection: Pret a porter

Range: Color Colour: Red

Type of embossingLeather - Animal print

GRAIN: Skito

Texture: 155

| SUBSTANCES | SIZE MACHII       | NE DIREC VERSO | MINIMUM ORDER | PACKING |
|------------|-------------------|----------------|---------------|---------|
| 110gsm     | Foglio 70cmx100cm | 100 Natura     | le 125Fogli   | Foglio  |