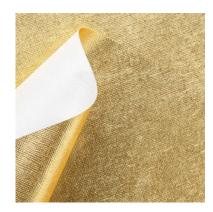

# GOLD - 2100/211

Collection: Pret a porter

Range: Gold Colour: Gold

Type of embossingLeather - Animal print

**GRAIN**: Saffianino

Texture: 211

| SUBSTANCES | SIZE MACHIN       | E DIREC | VERSO  | MINIMUM ORDER | PACKING |
|------------|-------------------|---------|--------|---------------|---------|
| 120gsm     | Foglio 70cmx100cm | 100     | Bianco | 125Fogli      | Foglio  |