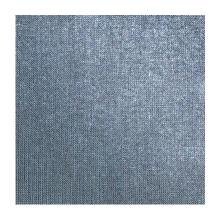

# METALIN - 2023/62

Collection: Pret a porter

Range: Mineral Colour: Denim blue

Type of embossingCanvases

GRAIN: Tela

Texture: 62

| SUBSTANCES | SIZE MACHIN       | E DIREC VEF | SO MINIMUM ORDER | PACKING |
|------------|-------------------|-------------|------------------|---------|
| 100gsm     | Foglio 70cmx100cm | 100 Bia     | nco 125Fogli     | Foglio  |