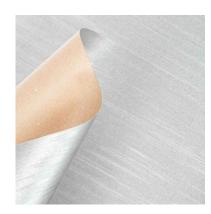

# SILVER - 1430/193

Collection: Pret a porter

Range: Silver Colour: Silver

Type of embossingCanvases

GRAIN: seta

Texture: 193

| SUBSTANCES | SIZE MACHINE      | EDIREC \ | VERSO | MINIMUM ORDER | PACKING |
|------------|-------------------|----------|-------|---------------|---------|
| 110gsm     | Foglio 70cmx100cm | 100      | Avana | 125Fogli      | Foglio  |